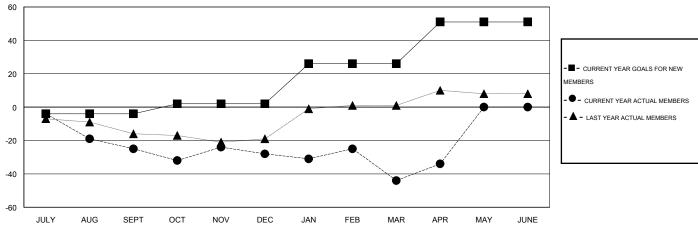

#### GOALS AND ACTUAL MEMBERS CUMULATIVE

| - ■ - CURRENT YEAR GOALS FOR NEW  |
|-----------------------------------|
| MEMBERS                           |
| - ● - CURRENT YEAR ACTUAL MEMBERS |
| - A - LAST YEAR ACTUAL MEMBERS    |